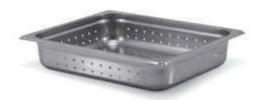

## SignatureWares Perforated Steam Table Pans

Full Size 20-3/4"L x 12-3/4"W Half Size 12-3/4"L x 10-3/8"W 2.5" STEAMPAN002P 2.5" STEAMPAN112P 4" STEAMPAN004P 4" STEAMPAN124P 6" STEAMPAN006P 6" STEAMPAN126P